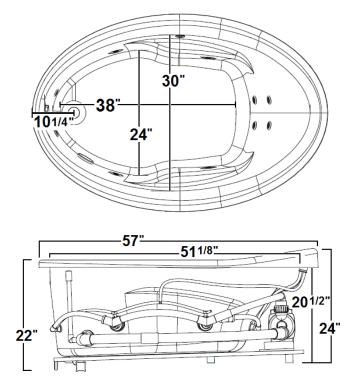

#### \*All dimensions are +/- 1/2" and subject to change without notice\* Confirm specifications before installation

## **Technical Information**

- Weight: 176 lbs.
- Water Depth to Overflow: 16 1/2"
- Operating Capacity: 26 gal.
- Water Capacity: 52 gal.
- Sump Dimension: 38" x 24"