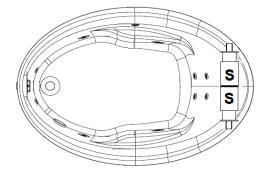

# **lvy** 57" x 38" Drop-In Acrylic Combo



#### Features

- Color-matched jet trim and air controls
- 10 adjustable hydrotherapy jets
- 20 high output lateral air injectors
- Pillow included
- Constructed of high-gloss durable acrylic
- 3-Speed control for the 9.0 Amp pump
- 12.0 Amp variable speed blower
- Inline heater available LM300
- Mood light available LM522
- Pre-leveled base for easy installation
- Made in the USA



#### \*All dimensions are +/- 1/2" and subject to change without notice\* Confirm specifications before installation





## Standard (S) Pump Locations



## **Technical Information**

- Weight: 176 lbs.
- Water Depth to Overflow: 16 1/2"
- Operating Capacity: 26 gal.
- Water Capacity: 52 gal.
- Sump Dimension: 38" x 24"

## **Electrical Requirements.**

- Standard Pump: 9.0 Amps
- Standard Blower: 12.0 Amps
- (Optional) LM300 Heater: 12.0 Amps
- (Optional) LM335 Ozonator: 1 Amp
- Dedicated GFCI's required for each option

Laurel Mountain Whirlpools Customer Service: 1-800-930-0050

Email: sales@Imbath.com

# lvy

## **Combo Bath**

Experience a deep tissue, high intensity whirlpool massage, or a light, relaxing, gentle full body air massage or anything in between. Enjoy the feeling of well-being, while obtaining better blood circulation, improved flexibility, soothed muscles and reduced tension

Laurel Mountain enables you to enhance your