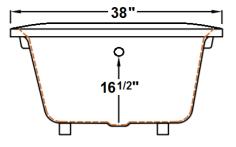

## **Technical Information**

- Weight: 176 lbs.
- Water Depth to Overflow: 16 1/2"
- Operating Capacity: 26 gal.
- Water Capacity: 52 gal.
- Sump Dimension: 38" x 24"