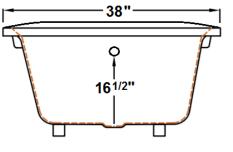

#### \*All dimensions are +/- 1/2" and subject to change without notice\* Confirm specifications before installation

## **Technical Information**

- Weight: 151 lbs.
- Water Depth to Overflow: 16 1/2"
- Operating Capacity: 26 gal.
- Water Capacity: 52 gal.
- Sump Dimension: 38" x 24"