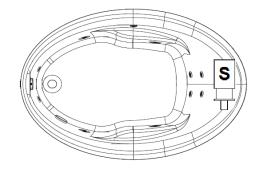

**lvy** 57" x 38" Drop-In Acrylic Whirlpool Model Number 5738IW064 Drop-In Whirlpool in White

### **Features**

- Color-matched jet trim
- 10 adjustable hydrotherapy jets
- Pillow included
- Constructed of high-gloss durable acrylic
- 3-Speed control for the 9.0 Amp pump
- Inline heater available LM300
- Mood light available LM522
- Pre-leveled base for easy installation
- Made in the USA



#### \*All dimensions are +/- 1/2" and subject to change without notice\* Confirm specifications before installation







#### Standard (S) Pump Location



## **Technical Information**

- Weight: 151 lbs.
- Water Depth to Overflow: 16 1/2"
- Operating Capacity: 26 gal.
- Water Capacity: 52 gal.
- Sump Dimension: 38" x 24"

## **Electrical Requirements.**

- Standard Pump: 9.0 Amps
- (Optional) LM300 Heater: 12.0 Amps
- (Optional) LM335 Ozonator: 1 Amp
- Dedicated GFCI's required for each option

Laurel Mountain Whirlpools Customer Service: 1-800-930-0050

# lvy

### Whirlpool

Experience a powerful, deep tissue therapeutic massage, which will soothe muscles & joints while releasing tension. Our ten standard, high performance jets will promote increased blood flow, improved flexibility and help reduce accumulated toxins.

Laurel Mountain enables you to enhance your bathing experience by offering a broad range of options to customize your bat