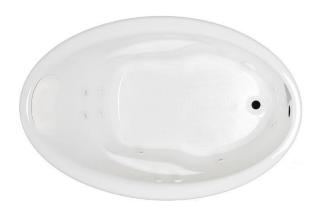

**lvy** 57" x 38" Drop-In Acrylic Whirlpool Model Number 5738IW064 Drop-In Whirlpool in White

### Whirlpool

Experience a powerful, deep tissue therapeutic massage, which will soothe muscles & joints while releasing tension. Our ten standard, high performance jets will promote increased blood flow, improved flexibility and help reduce accumulated toxins.