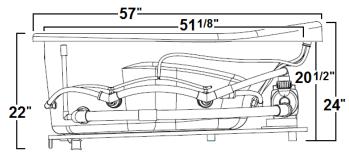

#### \*All dimensions are +/- 1/2" and subject to change without notice\* Confirm specifications before installation

## **Technical Information**

- Weight: 151 lbs.
- Water Depth to Overflow: 16 1/2"
- Operating Capacity: 26 gal.
- Water Capacity: 52 gal.
- Sump Dimension: 38" x 24"