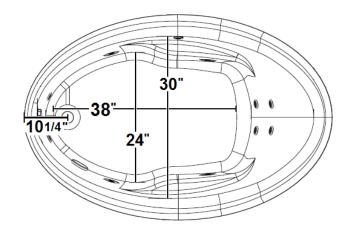

#### \*All dimensions are +/- 1/2" and subject to change without notice\* Confirm specifications before installation

#### Standard (S) Pump Location

## **Technical Information**

- Weight: 151 lbs.
- Water Depth to Overflow: 16 1/2"
- Operating Capacity: 26 gal.
- Water Capacity: 52 gal.
- Sump Dimension: 38" x 24"