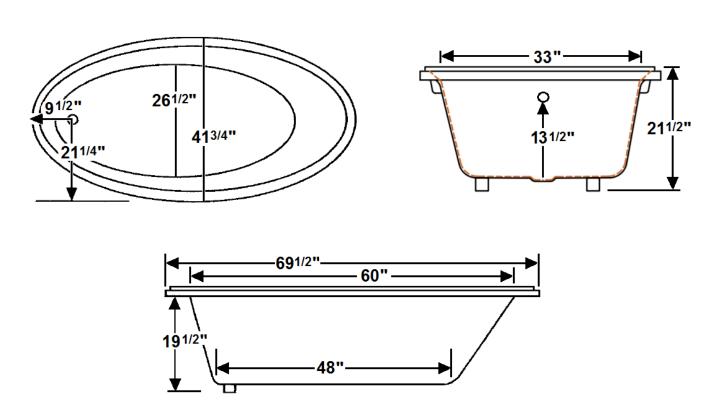

## \*All dimensions are +/- 1/2" and subject to change without notice\* Confirm specifications before installation

#### **Technical Information**

Weight: 100 lbs.

Water Depth to Overflow: 13 1/2"

Water Capacity: 65 gal.Sump Dimension: 48" x 29"