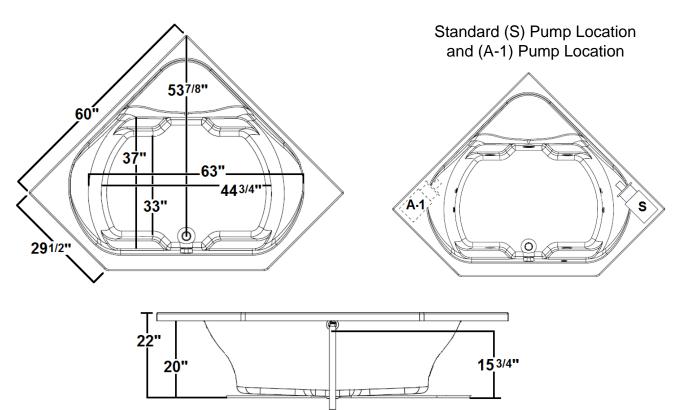

### **Technical Information**

- Weight: 146 lbs.
- Water Depth to Overflow: 15 3/4"
- Operating Capacity: NA
- Water Capacity: 90 gal.
- Sump Dimension: 44 3/4" x 33"