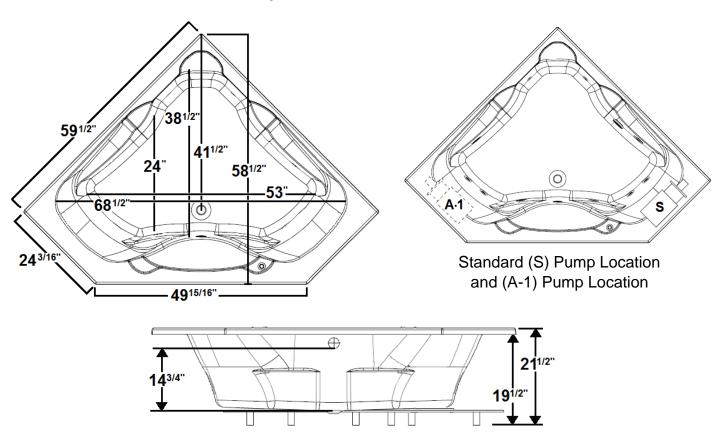

# \*All dimensions are +/- 1/2" and subject to change without notice\* Confirm specifications before installation

### **Technical Information**

Weight: 146 lbs.

Water Depth to Overflow: 14 3/4"

Water Capacity: 85 gal.Sump Dimension: 53" x 24"

# **Electrical Requirements.**

Standard Blower: 12 Amps

• (Optional) LM305 Heater: 12.5 Amps

Dedicated GFCI's required for each option