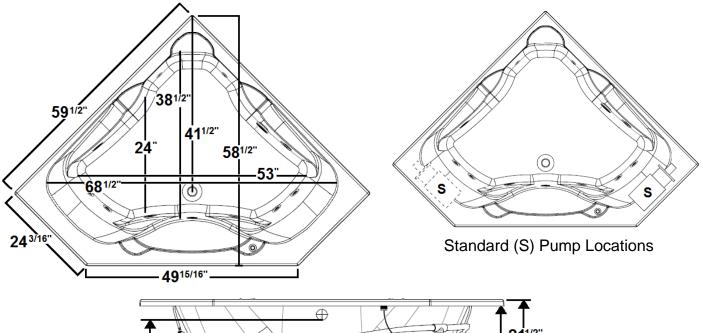

### **Technical Information**

- Weight: 198 lbs.
- Water Depth to Overflow: 14 3/4"
- Operating Capacity: 73 gal.
- Water Capacity: 85 gal.
- Sump Dimension: 53" x 24"