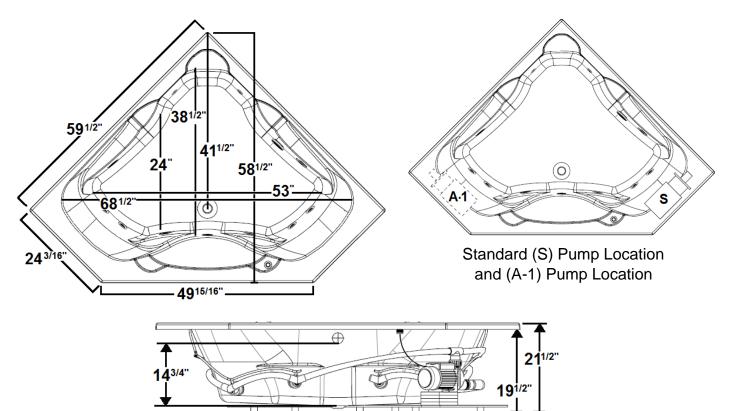

#### \*All dimensions are +/- 1/2" and subject to change without notice\* Confirm specifications before installation

## **Technical Information**

- Weight: 166 lbs.
- Water Depth to Overflow: 14 3/4"
- Operating Capacity: 73 gal.
- Water Capacity: 85 gal.
- Sump Dimension: 53" x 24"