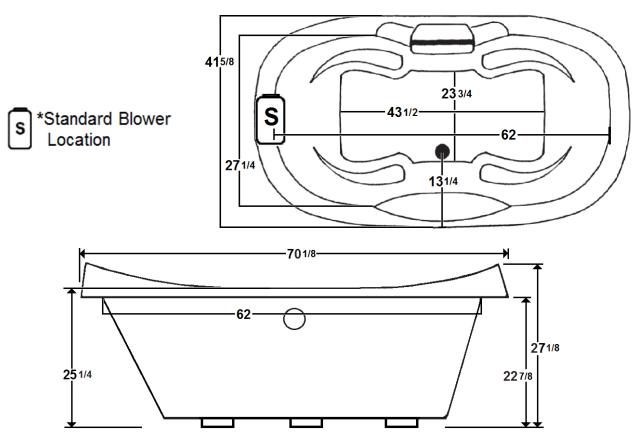

### \*All dimensions are +/- 1/2" and subject to change without notice\*

#### **Technical Information**

Weight: 214 lbs.

• Water Depth to Overflow: 17 1/2"

Water Capacity: 95 gal.

Sump Dimension: 43 1/2" x 23 3/4"

## **Electrical Requirements**

Standard Blower: 10.5 Amps (120V)

Dedicated GFCI required