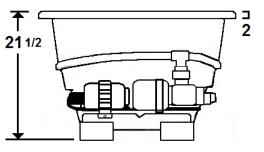

### **Technical Information**

- Cut-Out Dimensions: 57 3/4" x 29 7/8"
- Weight: 155 lbs.
- Water Depth to Overflow: 15"
- Water Operating Level: 44 gal.
- Water Capacity: 54 gal.
- Sump Dimension: 37" x 16"