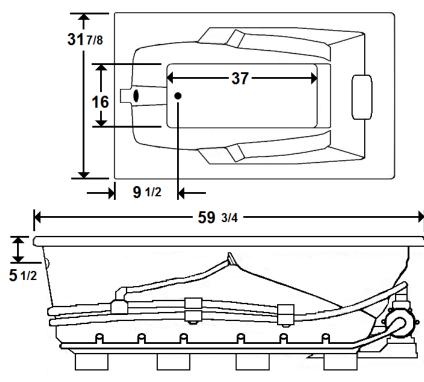

\*All dimensions are +/- 1/2" and subject to change without notice\* Confirm specifications before installation

### **Technical Information**

- Cut-Out Dimensions: 57 3/4" x 29 7/8"
- Weight: 155 lbs.
- Water Depth to Overflow: 15"
- Water Operating Level: 44 gal.
- Water Capacity: 54 gal.
- Sump Dimension: 37" x 16"