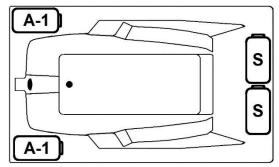

ath

#### Features

- Color-matched jet trim and air controls
- 10 adjustable hydrotherapy jets
- 24 high output lateral air injectors
- Aromatherapy & Pillow included
- Constructed of high-gloss durable acrylic
- 3-Speed control for the 9.0 Amp pump
- 12.0 Amp variable speed blower
- Inline heater available LM300
- Mood light available LM522
- Pre-leveled base for easy installation
- Made in the USA



\*All dimensions are +/- 1/2" and subject to change without notice\* Confirm specifications before installation



### **Technical Information**

- Cut-Out Dimensions: 57 3/4" x 29 7/8"
- Weight: 155 lbs.
- Water Depth to Overflow: 15"
- Water Operating Level: 44 gal.
- Water Capacity: 54 gal.
- Sump Dimension: 37" x 16"



Standard (S) Pump Location and the Alternate (A-1) Pump location.



### **Electrical Requirements.**

- Standard Pump: 9.0 Amps
- Standard Blower: 12.0 Amps
- (Optional) LM300 Heater: 12.0 Amps
- (Optional) LM509 Back Massage: 7.5 Amps
- Dedicated GFCI's required for each option

# **MERCER I**

### **Combo Bath**

Experience a deep tissue, high intensity whirlpool massage, or a light, relaxing, gentle full body air massage or anything in between. Enjoy the feeling of well-being, while obtaining better blood circulation, improved flexibility, soothed muscles and reduced tension

Laurel Mountain enables you to enhance your bathing experience by offering a broad range of options to customize your bath. The options available on this bath are shown below.

### **AVAILABLE OPTIONS & UPGRADES**

Theraneutic

For Pricing, visit the "Help" page at www.laurelmoun