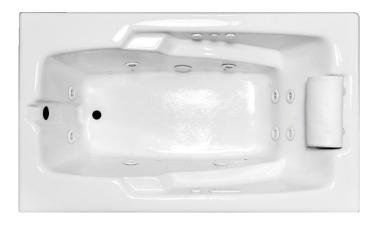

## **MERCER I** 60" x 32" Drop-In Acrylic Combo Bath

#### Features

- Color-matched jet trim and air controls
- 10 adjustable hydrotherapy jets
- 24 high output lateral air injectors
- Aromatherapy & Pillow included
- Constructed of high-gloss durable acrylic
- 3-Speed control for the 9.0 Amp pump
- 12.0 Amp variable speed blower
- Inline heater available LM300
- Mood light available LM522
- Pre-leveled base for easy installation
- Made in the USA