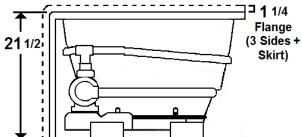

#### **Technical Information**

Weight: 155 lbs.

Water Depth to Overflow: 16 3/4"

Water Operating Level: 41 gal.

Water Capacity: 54 gal.

Sump Dimension: 37" x 16"