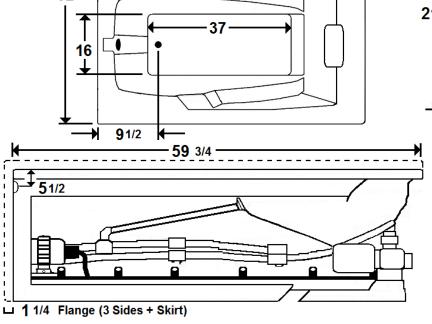

#### **Technical Information**

Weight: 155 lbs.

Water Depth to Overflow: 16 3/4"

Water Operating Level: 41 gal.

Water Capacity: 54 gal.

Sump Dimension: 37" x 16"