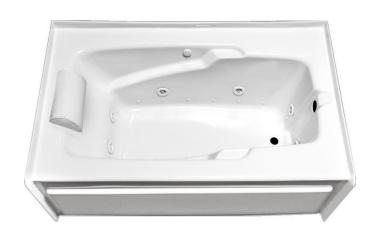

## **MERCER IV**

60" x 32" Skirted Acrylic Combo Bath

#### 3260MWASR064

Right Hand Drain Combo Bath in White

#### 3260MWASL064

Left Hand Drain Combo Bath in White

#### **Features**

- Color-matched jet trim and air controls
- 8 adjustable hydrotherapy jets
- 16 high output lateral air injectors
- Pillow included
- Constructed of high-gloss durable acrylic
- 3-Speed control for the 9.0 Amp pump
- 12.0 Amp variable speed blower
- Inline heater available LM300
- Mood light available LM522
- Pre-leveled base for easy installation
- Made in the USA