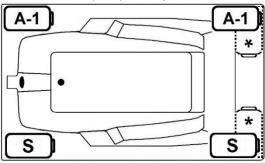

# \*All dimensions are +/- 1/4" and subject to change without notice\* Confirm specifications before installation

Standard (S) Pump Locations and Alternate (A-1) Pump locations.