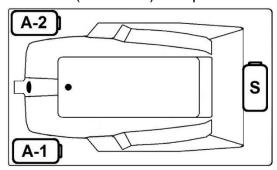

# \*All dimensions are +/- 1/2" and subject to change without notice\* Confirm specifications before installation

Standard (S) Pump Location and Alternate (A-1 & A-2) Pump locations.