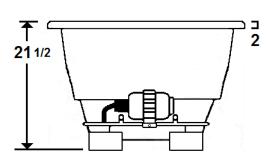

#### **Technical Information**

• Cut-Out Dimensions: 63 3/4" x 34"

Weight: 140 lbs.

• Water Depth to Overflow: 14"

Water Operating Level: NA

Water Capacity: 64 gal.

• Sump Dimension: 44" x 19"