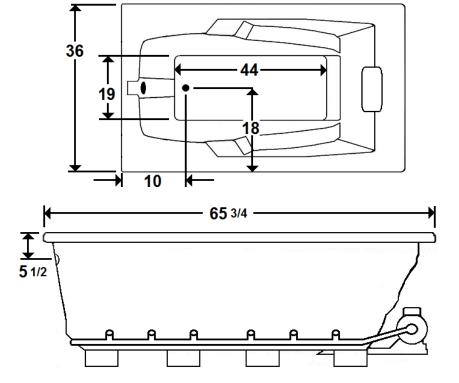

#### **Technical Information**

• Cut-Out Dimensions: 63 3/4" x 34"

Weight: 140 lbs.

• Water Depth to Overflow: 14"

Water Operating Level: NA

Water Capacity: 64 gal.

• Sump Dimension: 44" x 19"