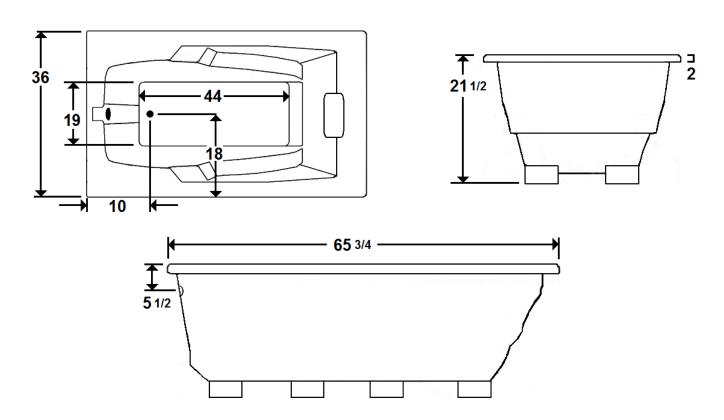

#### **Technical Information**

• Cut-Out Dimensions: 63 3/4" x 34"

Weight: 105 lbs.

Water Depth to Overflow: 14"

Water Capacity: 64 gal.

Sump Dimension: 44" x 19"