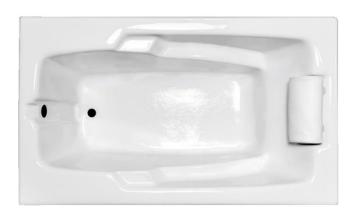

# **MERCER VII**

66" x 36" Drop-In Acrylic Tub Model Number
3666MT064
Drop-In Drain Soaker in White

#### **Acrylic Tub**

This Traditional style drop in tub includes a sloped backrest, integral arm rests and removable pillow. Other standard features include a textured floor, and premium reinforcement. This tub is made in the USA and is available in white, bone, biscuit, almond, and linen.