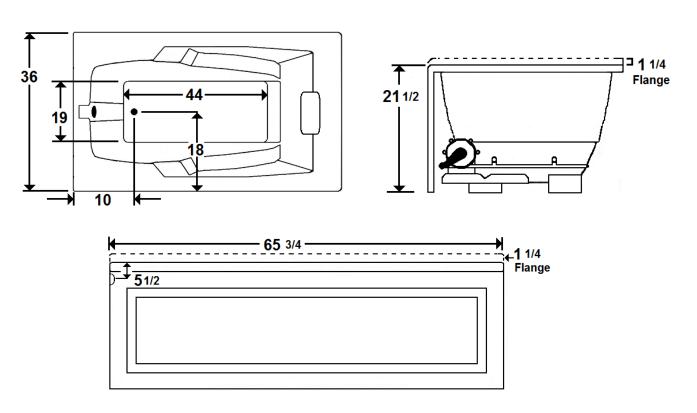

### **Technical Information**

Weight: 110 lbs.

Water Depth to Overflow: 14"

Water Capacity: 64 gal.Sump Dimension: 44" x 19"