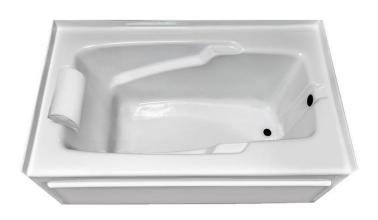

## **MERCER VIII**

66" x 36" Skirted Acrylic Soaker

Model Number
3666MTSR064
Right Hand Drain Soaker in White
3666MTSL064

Left Hand Drain Soaker in White

## **Acrylic Tub**

This Traditional style drop in tub includes a sloped backrest, integral arm rests and removable pillow. Other standard features include a textured floor, and premium reinforcement. This tub is made in the USA and is available in white, bone, biscuit, almond, and linen.