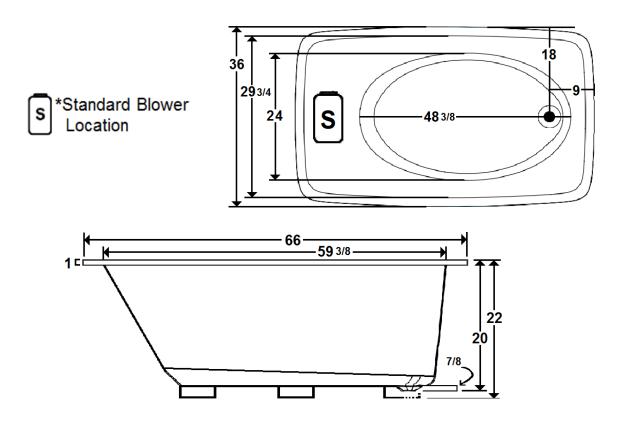

### \*All dimensions are +/- 1/2" and subject to change without notice\*

#### **Technical Information**

Weight: 189 lbs.

Water Depth to Overflow: 16 1/4"

Water Capacity: 83 gal.

Sump Dimension: 48 3/8" x 24"

## **Electrical Requirements**

Standard Blower: 10.5 Amps (120V)

Dedicated GFCI required