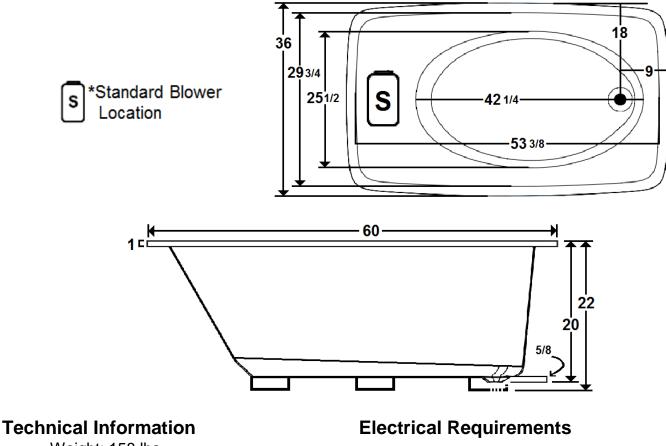

## \*All dimensions are +/- 1/2" and subject to change without notice\*

- Weight: 158 lbs.
- Water Depth to Overflow: 16 1/4"
- Water Capacity: 75 gal.
- Sump Dimension: 42 1/4" x 25 1/2"
- Standard Blower: 10.5 Amps (120V)
- Dedicated GFCI required