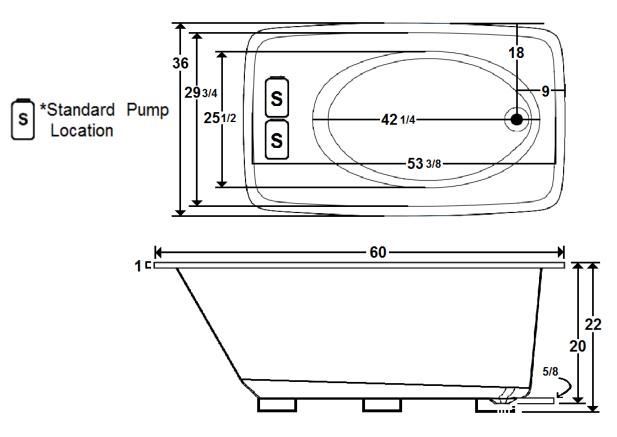

## \*All dimensions are +/- 1/2" and subject to change without notice\*

#### **Technical Information**

Weight: 145 lbs.

Water Depth to Overflow: 16 1/4"

Water Operating Level:

Water Capacity: 75 gal.

Sump Dimension: 42 1/4" x 25 1/2"

## **Electrical Requirements**

Standard Pump: 13 AmpsStandard Blower: 12 Amps

• (Optional) LM300 Heater: 12 Amps

Dedicated GFCI's required for each option