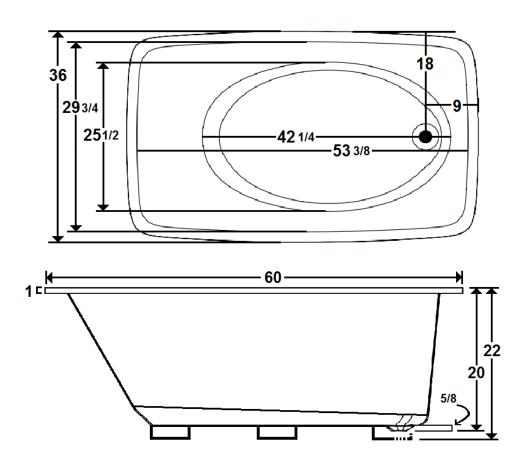

## \*All dimensions are +/- 1/2" and subject to change without notice\*

## **Technical Information**

Weight: 128 lbs.

• Water Depth to Overflow: 16 1/4"

Water Capacity: 75 gal.

• Sump Dimension: 42 1/4" x 25 1/2"