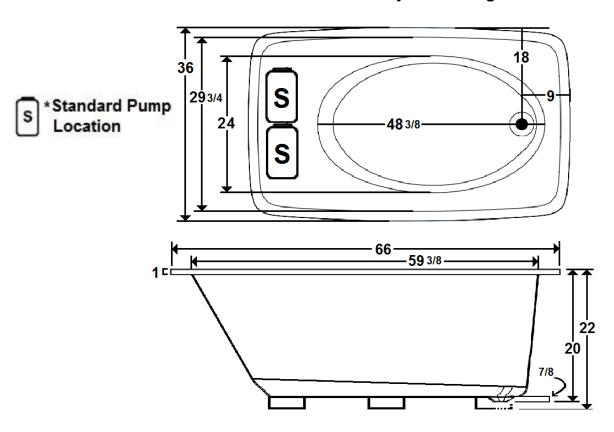

## \*All dimensions are +/- 1/2" and subject to change without notice\*

#### **Technical Information**

- Weight: 164 lbs.
- Water Depth to Overflow: 16 1/4"
- Water Operating Level:
- Water Capacity: 83 gal.
- Sump Dimension: 48 3/8" x 24"