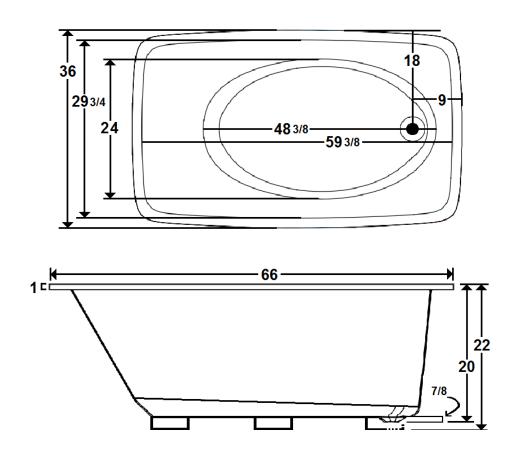

## **MONETA 2**

66" x 36" Drop-In Acrylic Tub Model Number
6636MT064
Drop-In Soaker in White

\*All dimensions are +/- 1/2" and subject to change without notice\*

## **Technical Information**

• Weight: 159 lbs.

• Water Depth to Overflow: 16 1/4"

Water Capacity: 83 gal.

• Sump Dimension: 48 3/8" x 24"