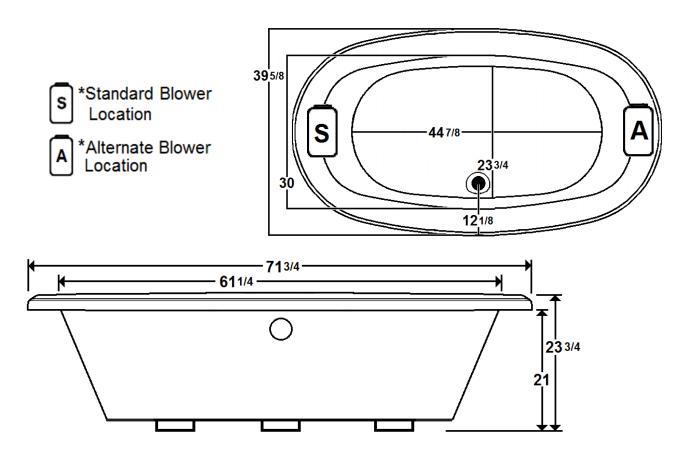

### \*All dimensions are +/- 1/2" and subject to change without notice\*

### **Technical Information**

Weight: 195 lbs.

Water Depth to Overflow: 16 1/2"

Water Capacity: 78 gal.

Sump Dimension: 44 7/8" x 23 3/4"