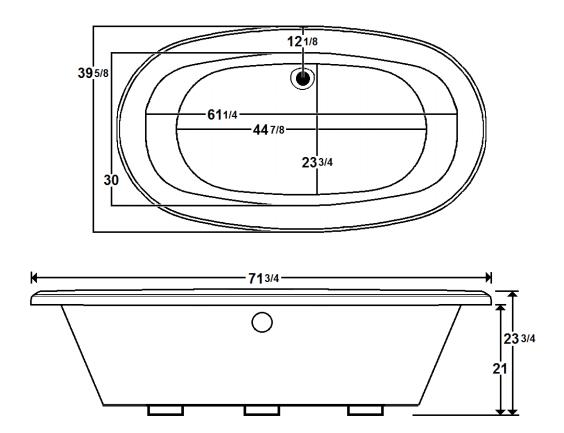

\*All dimensions are +/- 1/2" and subject to change without notice\*

## **Technical Information**

Weight: 165 lbs.

Water Depth to Overflow: 16 1/2"

Water Capacity: 78 gal.

Sump Dimension: 44 7/8" x 23 3/4"