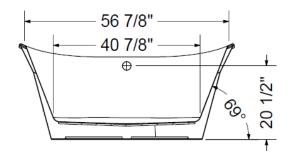

## **Technical Information**

Weight: 95 lbs.

Water Depth to Overflow: 18 1/2"

Water Capacity: 48 gal.

• Sump Dimension: 37 1/2" x 15 7/8"