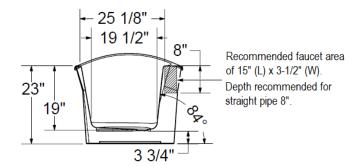

## OVILLA I 60" x 32" Freestanding Tub

Model Number
60320T064
Freestanding Tub in White

## **Features**

- An attractive tapered design creates a focal point for your Master bath
- · Deep, relaxing bathing area
- Matching raised back rests
- Deck space can accommodate faucets & hand shower
- Above floor rough design accepts standard waste & overflow
- Adjustable leveling legs
- Easy Installation
- Made in the USA

## **Technical Information**

Weight: 95 lbs.

Water Depth to Overflow: 18 1/2"

Water Capacity: 48 gal.

• Sump Dimension: 37 1/2" x 15 7/8"