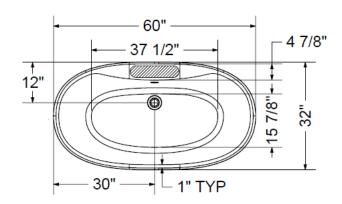

## **Technical Information**

Weight: 95 lbs.

Water Depth to Overflow: 18 1/2"

Water Capacity: 48 gal.

• Sump Dimension: 37 1/2" x 15 7/8"