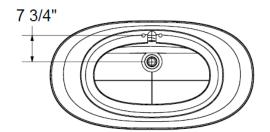

## **Technical Information**

Weight: 95 lbs.

Water Depth to Overflow: 18 1/2"

Water Capacity: 48 gal.

• Sump Dimension: 37 1/2" x 15 7/8"