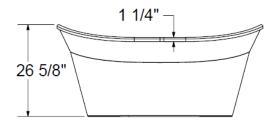

## OVILLA I 60" x 32" Freestanding Tub

Model Number
60320T064
Freestanding Tub in White

## **Features**

- An attractive tapered design creates a focal point for your Master bath
- · Deep, relaxing bathing area
- Matching raised back rests
- Deck space can accommodate faucets & hand shower
- Above floor rough design accepts standard waste & overflow
- Adjustable leveling legs
- Easy Installation
- Made in the USA