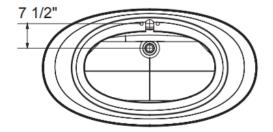

## \*All dimensions are +/- 1/2" and subject to change without notice\* Confirm specifications before installation

## **Technical Information**

• Weight: 110 lbs.

• Water Depth to Overflow: 18 1/2"

Water Capacity: 59 gal.

Sump Dimension: 42" x 18 7/8"

Recommended faucet area of 15" (L) x 3-1/2" (W).
Depth recommended for straight pipe 8".