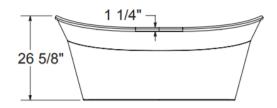

## \*All dimensions are +/- 1/2" and subject to change without notice\* Confirm specifications before installation

## **Technical Information**

• Weight: 110 lbs.

• Water Depth to Overflow: 18 1/2"

Water Capacity: 59 gal.

Sump Dimension: 42" x 18 7/8"

Recommended faucet area of 15" (L) x 3-1/2" (W).
Depth recommended for straight pipe 8".