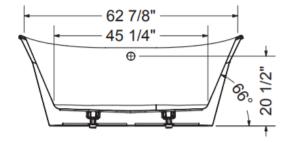

## \*All dimensions are +/- 1/2" and subject to change without notice\* Confirm specifications before installation

## **Technical Information**

• Weight: 110 lbs.

• Water Depth to Overflow: 18 1/2"

Water Capacity: 59 gal.

Sump Dimension: 42" x 18 7/8"

Recommended faucet area of 15" (L) x 3-1/2" (W).
Depth recommended for straight pipe 8".