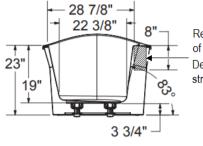

## \*All dimensions are +/- 1/2" and subject to change without notice\* Confirm specifications before installation

## **Technical Information**

• Weight: 110 lbs.

• Water Depth to Overflow: 18 1/2"

Water Capacity: 59 gal.

Sump Dimension: 42" x 18 7/8"

Recommended faucet area of 15" (L) x 3-1/2" (W).
Depth recommended for straight pipe 8".