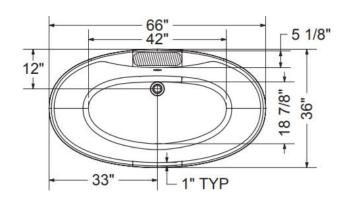

## \*All dimensions are +/- 1/2" and subject to change without notice\* Confirm specifications before installation

## **Technical Information**

• Weight: 110 lbs.

• Water Depth to Overflow: 18 1/2"

Water Capacity: 59 gal.

Sump Dimension: 42" x 18 7/8"

Recommended faucet area of 15" (L) x 3-1/2" (W).
Depth recommended for straight pipe 8".