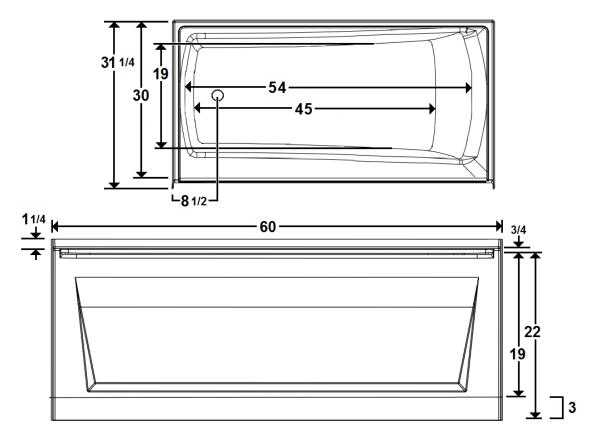

#### \*All dimensions are +/- 1/2" and subject to change without notice\*

## **Technical Information**

- Weight: 113 lbs.
- Water Depth to Overflow: 14"
- Water Capacity: 55 gal.
- Sump Dimension: 44" x 19"