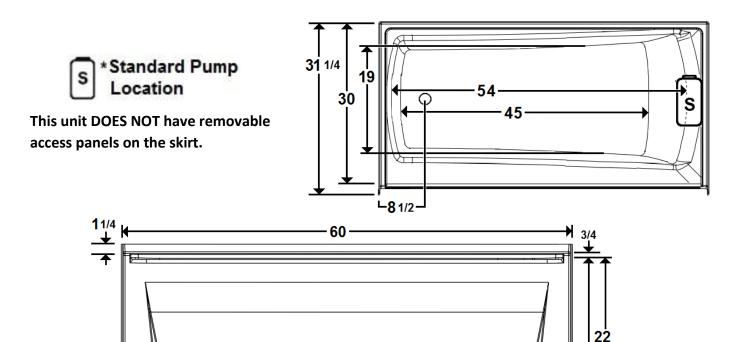

\*All dimensions are +/- 1/2" and subject to change without notice\*

## **Technical Information**

Weight: 153 lbs.

Water Depth to Overflow: 14"

Water Operating Level:

Water Capacity: 55 gal.

Sump Dimension: 45" x 19"

# **Electrical Requirements**

Standard Pump: 9 Amps

(Optional) LM300 Heater: 12 Amps

• Dedicated GFCI's required for each option.

Email: sales@lmbath.com