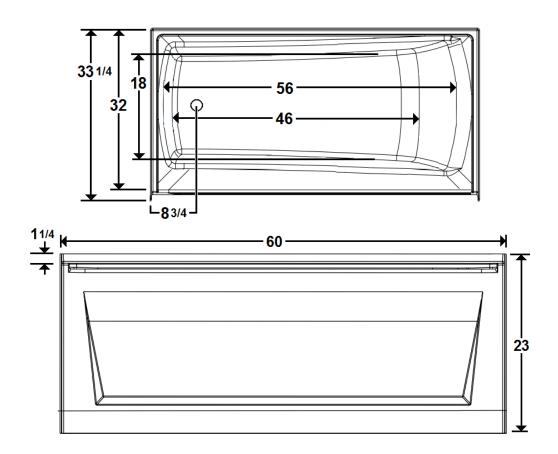

## \*All dimensions are +/- 1/2" and subject to change without notice\*

## **Technical Information**

• Weight: 120 lbs.

Water Depth to Overflow: 14 3/4"

Water Capacity: 56 gal.

Sump Dimension: 46" x 18"