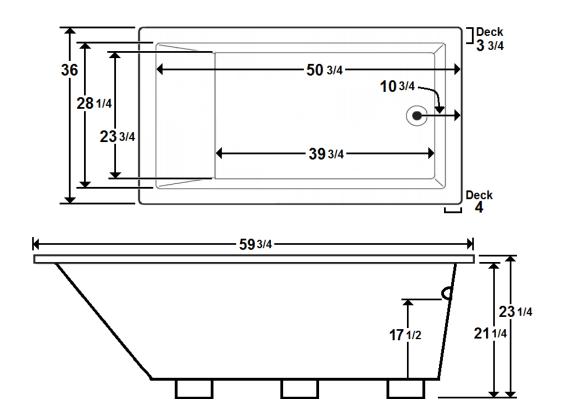

## \*All dimensions are +/- 1/2" and subject to change without notice\*

### **Technical Information**

Weight: 121 lbs.

Water Depth to Overflow: 17 1/2"

• Water Capacity: 82 gal.

• Sump Dimension: 39 3/4" x 23 3/4"