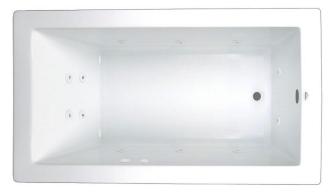

### Features

- Color-matched jet trim
- 10 adjustable hydrotherapy jets
- Constructed of high-gloss durable acrylic
- 3-Speed control for the 9 Amp pump
- Inline heater available LM300
- Mood light available LM522
- Pre-leveled base for easy installation
- Can be installed as an undermount
- Made in the USA

### Whirlpool

Experience a powerful, deep tissue therapeutic massage, which will soothe muscles & joints while releasing tension. Our ten standard, high performance jets will promote increased blood flow, improved flexibility and help reduce accumulated toxins.