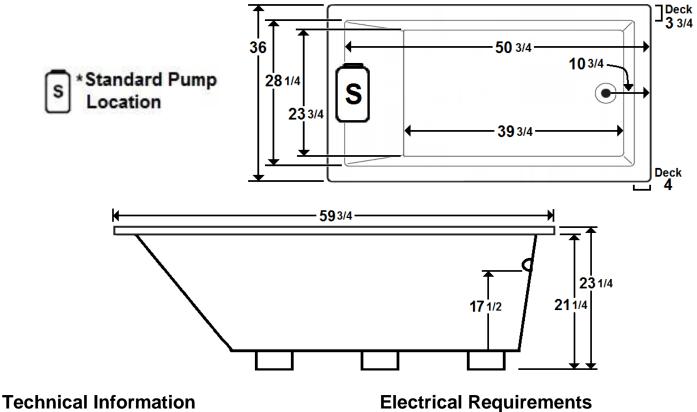

#### \*All dimensions are +/- 1/2" and subject to change without notice\*

- Standard Pump: 9 Amps
- (Optional) LM300 Heater: 12 Amps
- (Optional) LM509 Back Massage: 5 Amps
- Dedicated GFCI's required for each option.
- Water Capacity: 82 gal.Sump Dimension: 39 3/4" x 23 3/4"

Water Depth to Overflow: 17 1/2"

Weight: 158 lbs.

Water Operating Level:

•

•

•