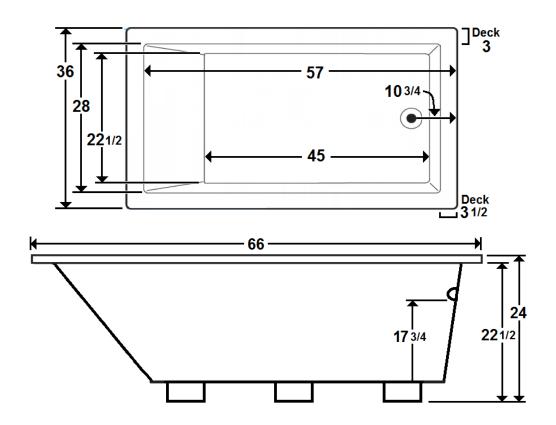

## \*All dimensions are +/- 1/2" and subject to change without notice\*

## **Technical Information**

• Weight: 146 lbs.

Water Depth to Overflow: 17 3/4"

Water Capacity: 93 gal.

Sump Dimension: 45" x 22 1/2"