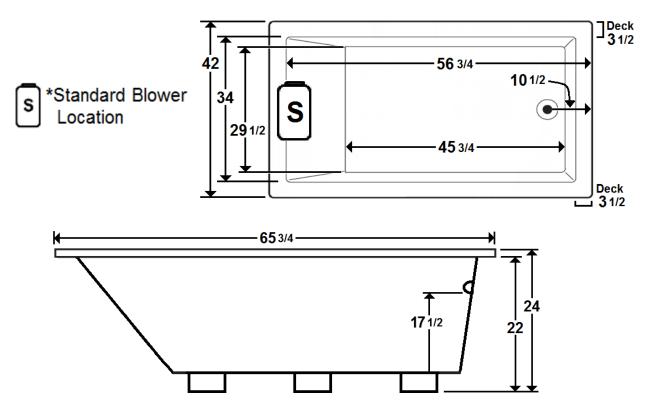

## \*All dimensions are +/- 1/2" and subject to change without notice\*

#### **Technical Information**

Weight: 188 lbs.

Water Depth to Overflow: 17 1/2"

Water Capacity: 115 gal.

Sump Dimension: 45 3/4" x 29 1/2"

### **Electrical Requirements**

• Standard Blower: 10.5 Amps (120V)

Dedicated GFCI required