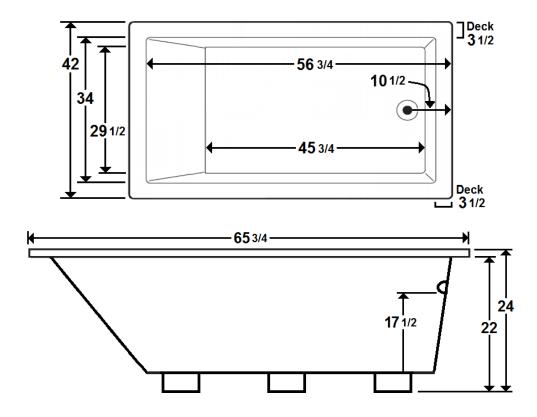

#### \*All dimensions are +/- 1/2" and subject to change without notice\*

## **Technical Information**

- Weight: 146 lbs.
- Water Depth to Overflow: 17 1/2"
- Water Capacity: 115 gal.
- Sump Dimension: 45 3/4" x 29 1/2"