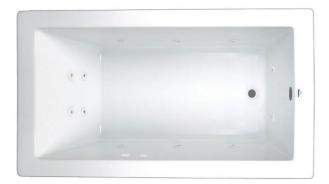

**PARKER 9** 72" x 42" Drop-In Acrylic Whirlpool

### Features

- Color-matched jet trim
- 10 adjustable hydrotherapy jets
- Constructed of high-gloss durable acrylic
- 3-Speed control for the 13 Amp pump
- Inline heater available LM300
- Mood light available LM522
- Pre-leveled base for easy installation
- Can be installed as an undermount
- Made in the USA

### Whirlpool

Experience a powerful, deep tissue therapeutic massage, which will soothe muscles & joints while releasing tension. Our ten standard, high performance jets will promote increased blood flow, improved flexibility and help reduce accumulated toxins.