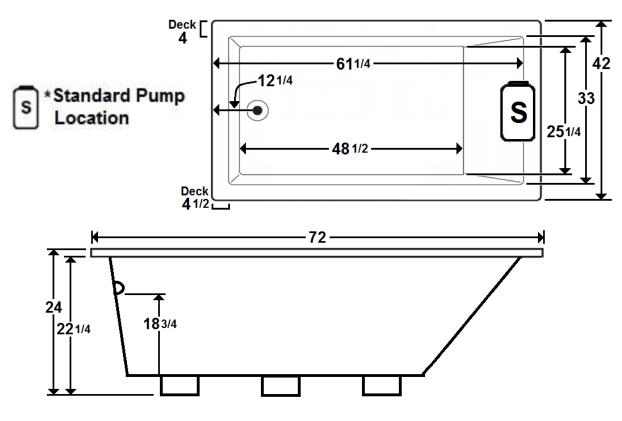

### **Technical Information**

- Weight: 149 lbs.
- Water Depth to Overflow: 18 3/4"
- Water Operating Level:
- Water Capacity: 114 gal.
- Sump Dimension: 48 1/2" x 25 1/4"