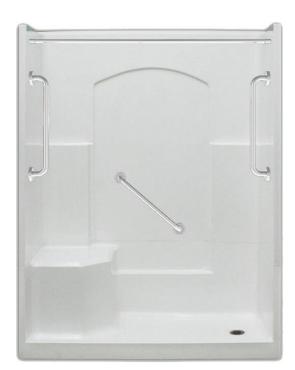

## SLAYDEN 60 x 32 x 77 Low Threshold Shower

Available in white

Quick Ship in 7 days

## **Features**

- Easy entry, low, 4" threshold
- Large integral comfort height seat (19" x 19")
- Sturdy shower base with textured floor
- Accessory shelf and foot ledge
- Simple, easy, 4 piece installation from front or rear
- Accommodates a shower door
- Full ArmorCore reinforced walls for extra strength that enables bars to be located to fit your individual needs
- Premium, durable applied acrylic/fiberglass construction
- High Gloss, smooth finish with arched back wall
- Attractive and easy to clean
- Limited Lifetime warranty
- Meets or exceeds UPC, IPC, ANSI Z124.1, NAHB, HUD, FHA
- Made in the USA