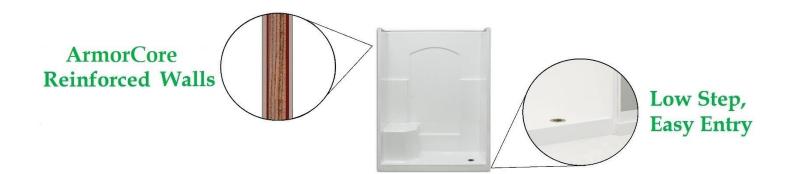

## **Features**

- Easy entry, low, 4" threshold
- Large integral comfort height seat (19" x 19")
- Sturdy shower base with textured floor
- Accessory shelf and foot ledge
- Simple, easy, 4 piece installation from front or rear
- Accommodates a shower door
- Full ArmorCore reinforced walls for extra strength that enables bars to be located to fit your individual needs
- Premium, durable applied acrylic/fiberglass construction
- High Gloss, smooth finish with arched back wall
- Attractive and easy to clean
- Limited Lifetime warranty
- Meets or exceeds UPC, IPC, ANSI Z124.1, NAHB, HUD, FHA
- Made in the USA