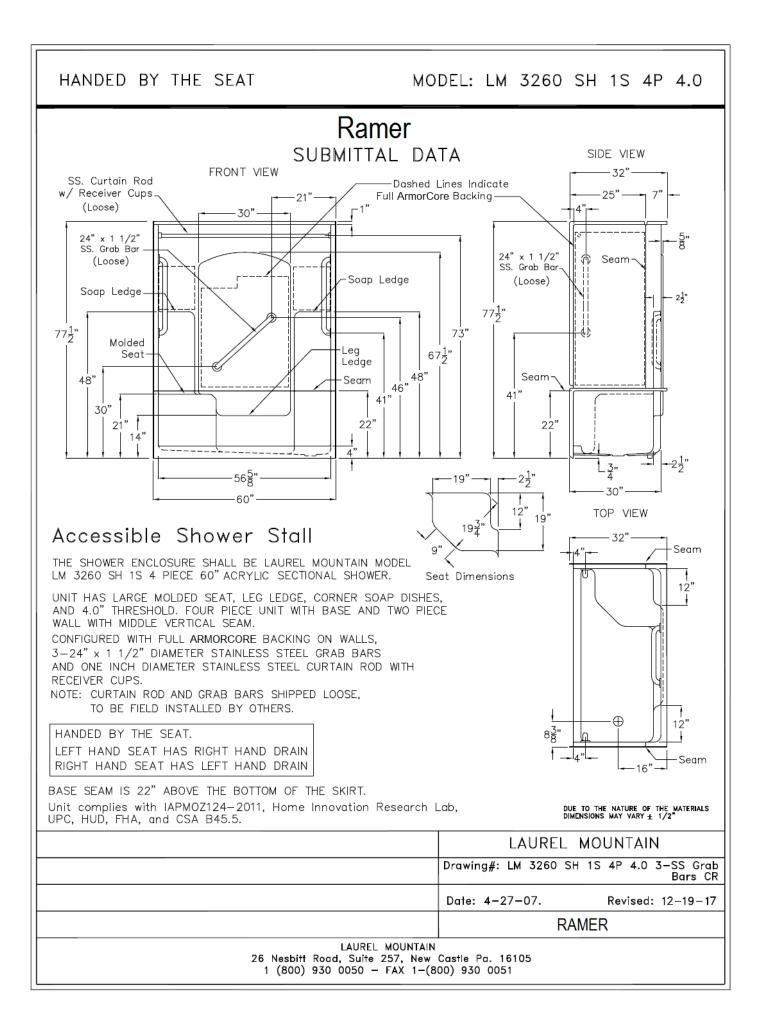

## **Features**

- Easy entry, low, 4" threshold
- Large integral comfort height seat (19" x 19")
- Sturdy shower base with textured floor
- Accessory shelf and foot ledge
- Simple, easy, 4 piece installation from front or rear
- Accommodates a shower door
- Full ArmorCore reinforced walls for extra strength that enables bars to be located to fit your individual needs
- Premium, durable applied acrylic/fiberglass construction
- High Gloss, smooth finish with arched back wall
- Attractive and easy to clean
- Limited Lifetime warranty
- Meets or exceeds UPC, IPC, ANSI Z124.1, NAHB, HUD, FHA
- Made in the USA

Ships Assembled Easy to Dis-assemble

Seat & Drain Model #

# Item #

| LH Seat w/ RH Drain | LM3260SH1S4PL | 639290 |
|---------------------|---------------|--------|
| RH Seat w/ LH Drain | LM3260SH1S4PR | 639299 |