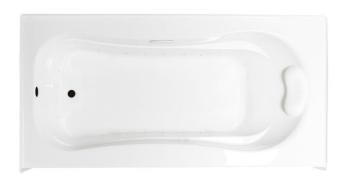

**RAPHINE** 72" x 36" Skirted Acrylic Air Bath

Model Number 7236RTASR064 Right Hand Drain Air Bath in White 7236RTASL064 Left Hand Drain Air Bath in White

#### Air Bath

Thousands of warm air bubbles provide an invigorating and yet relaxing, light, full body massage. The warm air movement increases blood circulation, soothes muscles and produces a feeling of well-being.