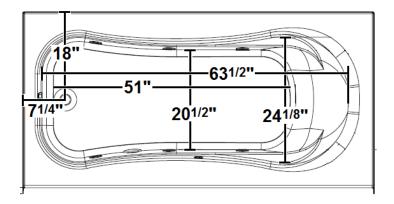

#### **Technical Information**

- Weight: 151 lbs.
- Water Depth to Overflow: 13 1/2"
- Operating Capacity: NA
- Water Capacity: 68 gal.
- Sump Dimension: 51" x 20 1/2"