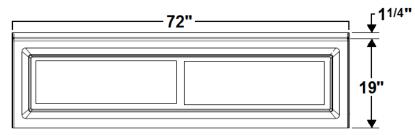

#### 371/4" 36" 19" 19" 19" 19" 19" 10" 10" 10" 10" 11/4" Flange (3 Sides + Skirt)

Standard (S) Pump Locations