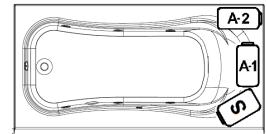

**RAPHINE** 72" x 36" Skirted Acrylic Air Bath

Model Number 7236RTASR064 Right Hand Drain Air Bath in White 7236RTASL064 Left Hand Drain Air Bath in White

#### **Features**

- 22 high output later air jets
- Color-matched trim
- 12.0 Amp variable speed blower
- Pillow included
- Constructed of high-gloss durable acrylic
- Automatic purge cycle with timer
- Heaters available LM305
- Mood light available LM522
- Pre-leveled base for easy installation
- Made in the USA



#### \*All dimensions are +/- 1/2" and subject to change without notice\* Confirm specifications before installation





#### 371/4" 36" 19" 19" 19" 19" 19" 10" 10" 10" 10" 11/4" Flange (3 Sides + Skirt)

Standard (S) Pump Locations



#### **Technical Information**

- Weight: 151 lbs.
- Water Depth to Overflow: 13 1/2"
- Operating Capacity: NA
- Water Capacity: 68 gal.
- Sump Dimension: 51" x 20 1/2"

#### **Electrical Requirements.**

- Standard Blower: 12 Amps
- (Optional) LM305 Heater: 12.5 Amps
- Dedicated GFCI's required for each option

# RAPHINE

#### Air Bath

Thousands of warm air bubbles provide an invigorating and yet relaxing, light, full body massage. The warm air movement increases blood circulation, soothes muscles and produces a feeling of well-being.

Laurel Mountain enables you to enhance your bathing experience by offering a broad range of options to customize your bath. The options available on this bath are shown below.

# **AVAILABLE OPTIONS & UPGRADES**

For Pricing, visit the "Help" page at <u>