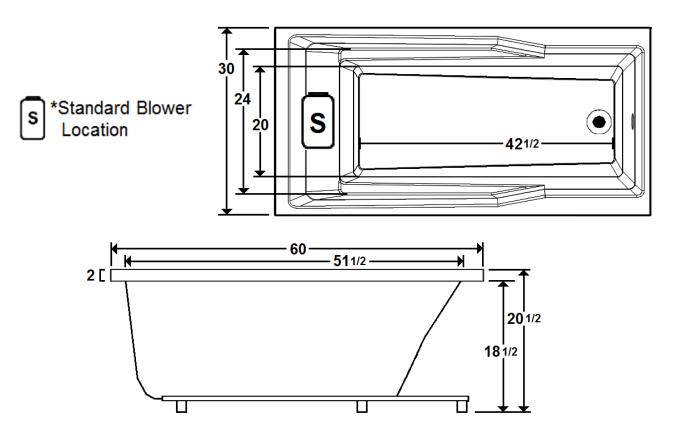

### \*All dimensions are +/- 1/2" and subject to change without notice\*

#### **Technical Information**

Weight: 142 lbs.

Water Depth to Overflow: 12 1/8"

Water Capacity: 45 gal.

Sump Dimension: 42 1/2" x 20"

## **Electrical Requirements**

Standard Blower: 10.5 Amps (120V)

Dedicated GFCI required