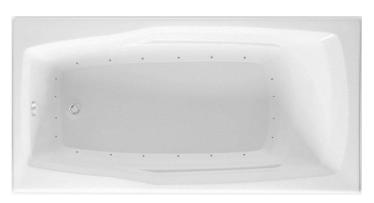

# RESTON

60" x 30" Drop-In Acrylic Air Bath

Model Number
6030RA064
Drop-In Air Bath in White

#### **Features**

- 20 high output lateral air jets
- 10.5 Amp blower / heater
- Variable speed blower with automatic purge
- Includes Wave & Pulse modes
- Includes Chromatherapy
- Constructed of high-gloss durable acrylic
- Deep bathing well
- Transitional / Modern design
- Limited lifetime warranty
- Made in the USA