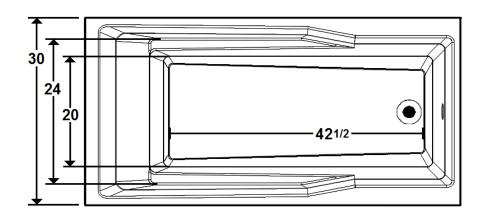

## **Technical Information**

Weight: 133 lbs.

Water Depth to Overflow: 12 1/8"

Water Capacity: 55 gal.

Sump Dimension: 42 1/2" x 20"