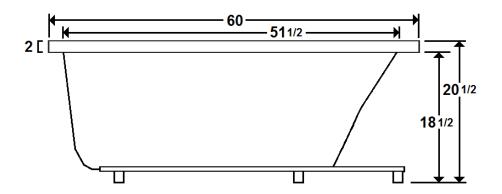

## **Technical Information**

Weight: 133 lbs.

Water Depth to Overflow: 12 1/8"

Water Capacity: 55 gal.

Sump Dimension: 42 1/2" x 20"