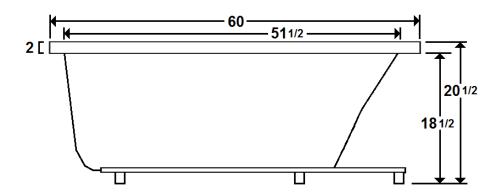

## **Technical Information**

Weight: 133 lbs.

Water Depth to Overflow: 12 1/8"

Water Capacity: 45 gal.

Sump Dimension: 42 1/2" x 20"