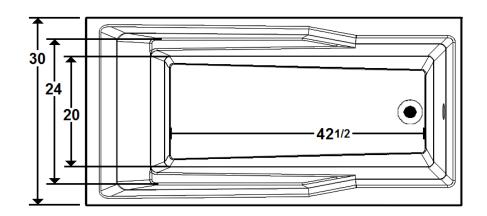

## **Technical Information**

Weight: 133 lbs.

Water Depth to Overflow: 12 1/8"

Water Capacity: 45 gal.

Sump Dimension: 42 1/2" x 20"