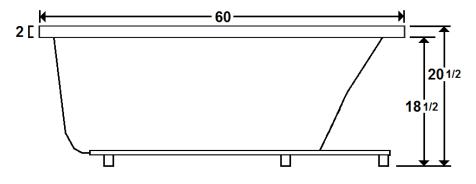

#### \*All dimensions are +/- 1/2" and subject to change without notice\*

### **Technical Information**

- Weight: 133 lbs.
- Water Depth to Overflow: 12 1/8"
- Water Capacity: 45 gal.
- Sump Dimension: 42 1/2" x 20"