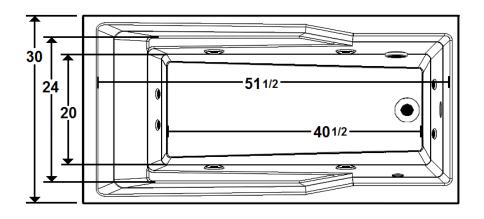

#### \*All dimensions are +/- 1/2" and subject to change without notice\*

### **Technical Information**

- Weight: 133 lbs.
- Water Depth to Overflow: 12 1/8"
- Water Capacity: 45 gal.
- Sump Dimension: 42 1/2" x 20"