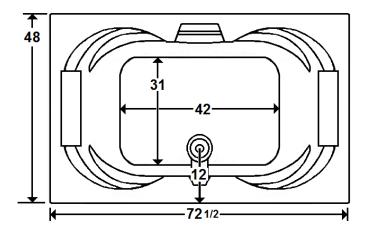

#### **Technical Information**

• Cut-Out Dimensions: 70 1/2" x 46"

Weight: 165 lbs.

Water Depth to Overflow: 16 1/4"

Water Capacity: 112 gal.Sump Dimension: 42" x 31"