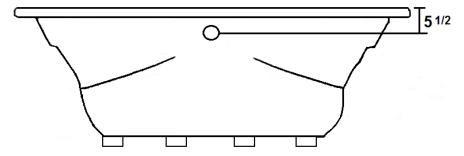

#### **Technical Information**

• Cut-Out Dimensions: 70 1/2" x 46"

Weight: 165 lbs.

Water Depth to Overflow: 16 1/4"

Water Capacity: 112 gal.Sump Dimension: 42" x 31"