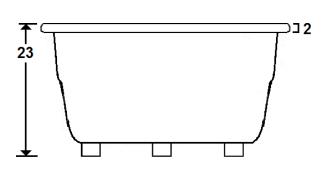

#### **Technical Information**

• Cut-Out Dimensions: 70 1/2" x 46"

Weight: 165 lbs.

Water Depth to Overflow: 16 1/4"

Water Capacity: 112 gal.Sump Dimension: 42" x 31"