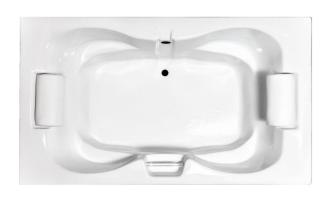

## SENECA III

4872ST064
Drop-In Soaker in White

## **Acrylic Tub**

This Traditional style drop in tub includes a sloped backrest, integral arm rests and removable pillow. Other standard features include a textured floor, and premium reinforcement. This tub is made in the USA and is available in white, bone, biscuit, almond, and linen.