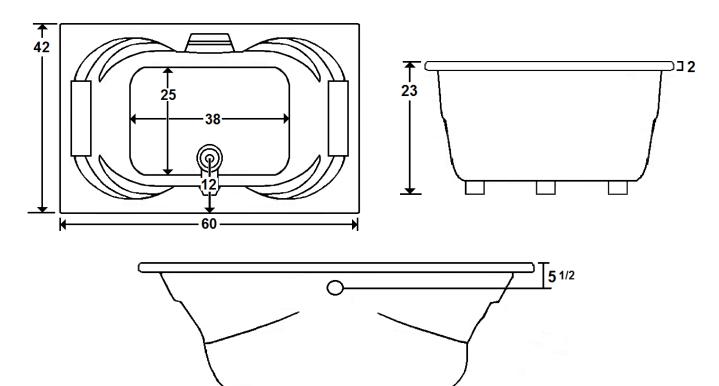

#### **Technical Information**

• Cut-Out Dimensions: 58" x 40"

Weight: 170 lbs.

Water Depth to Overflow: 16 3/4"

Water Capacity: 90 gal.

Sump Dimension: 38" x 25"