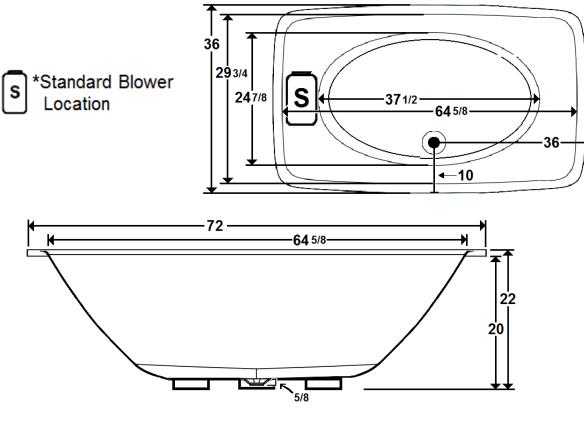

## \*All dimensions are +/- 1/2" and subject to change without notice\*

## **Technical Information**

- Weight: 224 lbs.
- Water Depth to Overflow: 16 1/4"
- Water Capacity: 85 gal.
- Sump Dimension: 37 1/2" x 24 7/8"