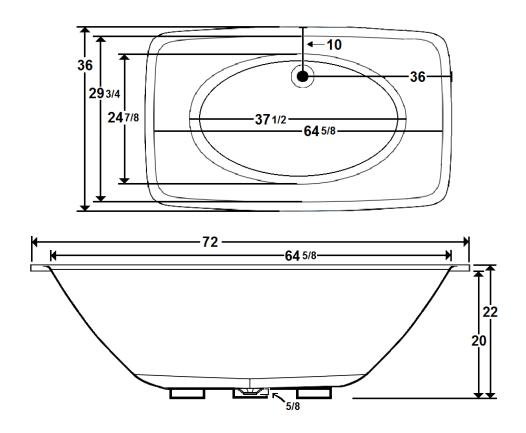

# \*All dimensions are +/- 1/2" and subject to change without notice\*

### **Technical Information**

Weight: 182 lbs.

Water Depth to Overflow: 16 1/4"

Water Capacity: 85 gal.

Sump Dimension: 37 1/2" x 24 7/8"