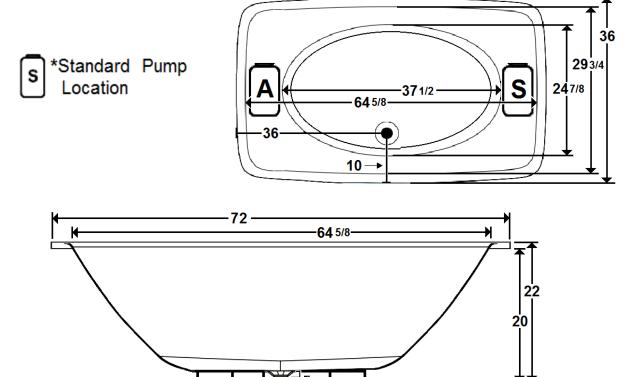

#### \*All dimensions are +/- 1/2" and subject to change without notice\*

5/8

#### **Technical Information**

- Weight: 139 lbs.
- Water Depth to Overflow: 16 1/4"
- Water Operating Level:
- Water Capacity: 85 gal.
- Sump Dimension: 37 1/2" x 24 7/8"