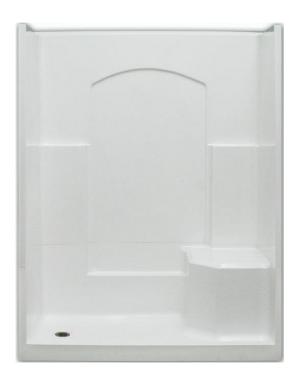

## SLAYDEN 60 x 32 x 77 ½ Low Threshold Shower

Available in white

*Quick Ship* in 7 days

## **Features**

- Easy entry, low, 4" threshold
- Large integral comfort height seat (19" x 19")
- Sturdy shower base with textured floor
- Accessory shelves and foot ledge
- Simple, easy, 3 piece installation from front or rear
- Accommodates a shower door
- Full ArmorCore reinforced walls for extra strength that enables bars to be located to fit your individual needs
- Premium, durable applied acrylic/fiberglass construction
- High Gloss smooth finish with Arched Back Wall
- Attractive and easy to clean
- Limited Lifetime warranty
- Meets or exceeds UPC, IPC, ANSI Z124.1, NAHB, HUD, FHA
- Made in the USA