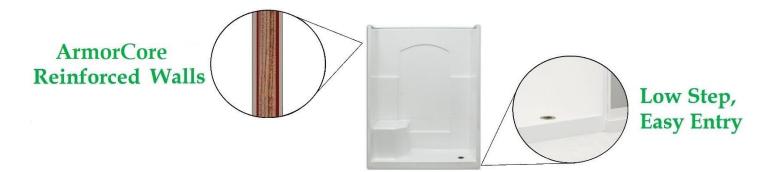

## **Features**

- Easy entry, low, 4" threshold
- Large integral comfort height seat (19" x 19")
- Sturdy shower base with textured floor
- Accessory shelves and foot ledge
- Simple, easy, 3 piece installation from front or rear
- Accommodates a shower door
- Full ArmorCore reinforced walls for extra strength that enables bars to be located to fit your individual needs
- Premium, durable applied acrylic/fiberglass construction
- High Gloss smooth finish with Arched Back Wall
- Attractive and easy to clean
- Limited Lifetime warranty
- Meets or exceeds UPC, IPC, ANSI Z124.1, NAHB, HUD, FHA
- Made in the USA