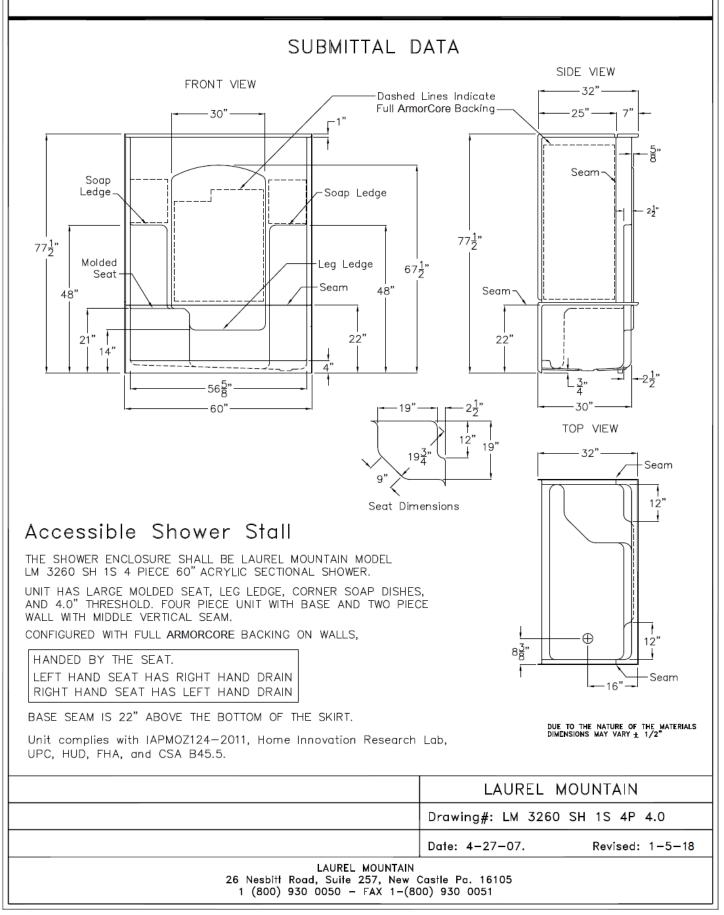

## **Features**

- Easy entry, low, 4" threshold
- Large integral comfort height seat (19" x 19")
- Sturdy shower base with textured floor
- Accessory shelves and foot ledge
- Simple, easy, 3 piece installation from front or rear
- Accommodates a shower door
- Full ArmorCore reinforced walls for extra strength that enables bars to be located to fit your individual needs
- Premium, durable applied acrylic/fiberglass construction
- High Gloss smooth finish with Arched Back Wall
- Attractive and easy to clean
- Limited Lifetime warranty
- Meets or exceeds UPC, IPC, ANSI Z124.1, NAHB, HUD, FHA
- Made in the USA

Ships Assembled Easy to Dis-assemble

| Seat & Drain        | Model #        | Item # |
|---------------------|----------------|--------|
| RH Seat w/ LH Drain | LM3260SH1S4PBR | 639309 |
| LH Seat w/ RH Drain | LM3260SH1S4PBL | 639291 |

HANDED BY THE SEAT