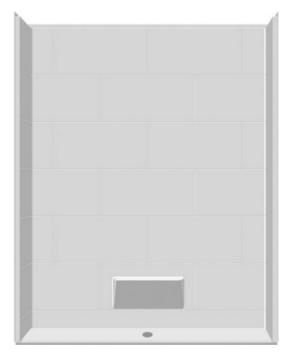

## SUNBRIGHT 62 x 38 x 79 Zero Threshold Shower

Drain Model # C LM6238BF5PC.75064

## **Features**

- Barrier free, easy entry, wheelchair accessible threshold.
- Patented, pre-leveled base with **ArmorCore** reinforcement, and textured finish floor.
- Includes collapsible dam with end caps, stainless steel curtain rod, weighted shower curtain, chrome plated brass drain, and an integral shelf.
- Simple, easy 5 piece installation from front or rear
- Accommodates a shower door
- Full wood reinforced walls for extra strength that enables bars to be located to fit your individual needs.
- Premium, durable applied acrylic/fiberglass construction
- Attractive and easy to clean
- Meets or exceeds UPC, IPC, ANSI Z124.1, NAHB, & SBC
- Made in the USA with a lifetime limited warranty