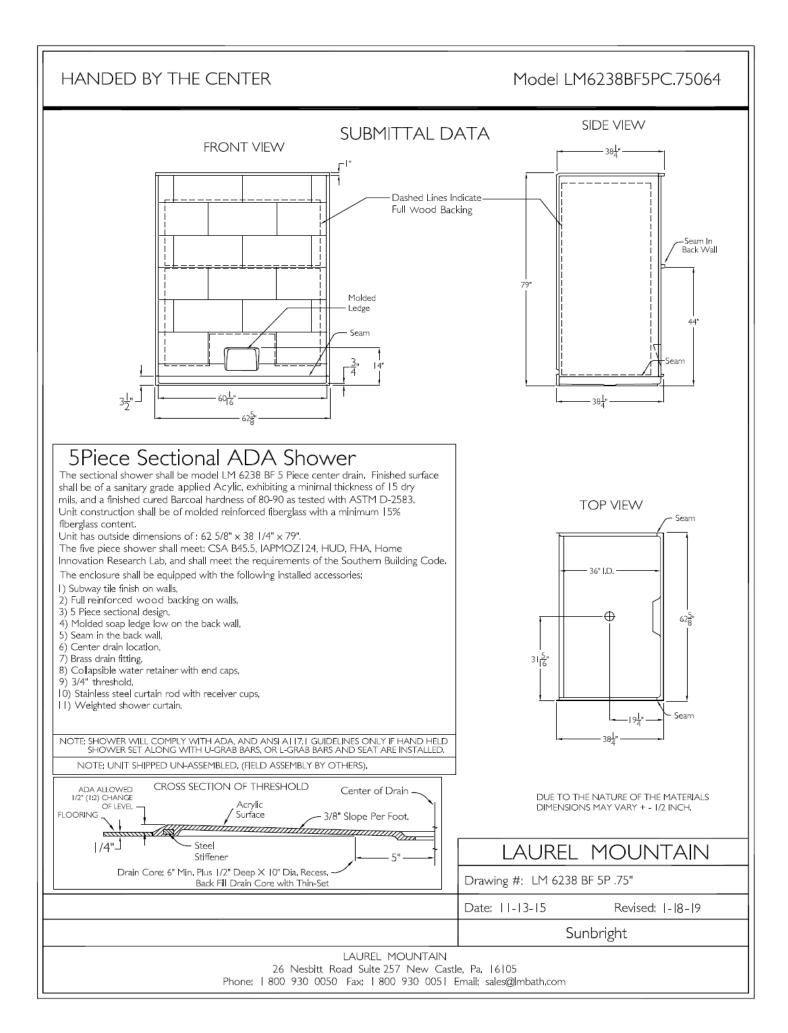

## SUNBRIGHT 62 x 38 x 79 Zero Threshold Shower

Drain Model # C LM6238BF5PC.75064

## **Features**

- Barrier free, easy entry, wheelchair accessible threshold.
- Patented, pre-leveled base with **ArmorCore** reinforcement, and textured finish floor.
- Includes collapsible dam with end caps, stainless steel curtain rod, weighted shower curtain, chrome plated brass drain, and an integral shelf.
- Simple, easy 5 piece installation from front or rear
- Accommodates a shower door
- Full wood reinforced walls for extra strength that enables bars to be located to fit your individual needs.
- Premium, durable applied acrylic/fiberglass construction
- Attractive and easy to clean
- Meets or exceeds UPC, IPC, ANSI Z124.1, NAHB, & SBC
- Made in the USA with a lifetime limited warranty

## **CROSS SECTION OF THRESHOLD**