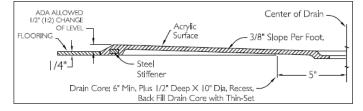

r accessible threshold.
- Patented, pre-leveled base with **ArmorCore** reinforcement, and textured finish floor.
- Includes collapsible dam with end caps, stainless steel curtain rod, weighted shower curtain, chrome plated brass drain, and an integral shelf.
- Simple, easy 5 piece installation from front or rear
- Accommodates a shower door
- Full wood reinforced walls for extra strength that enables bars to be located to fit your individual needs.
- Premium, durable applied acrylic/fiberglass construction
- Attractive and easy to clean
- Meets or exceeds UPC, IPC, ANSI Z124.1, NAHB, & SBC
- Made in the USA with a lifetime limited warranty





## ARMORCORE

Tested to IAPMO standards to withstand more than **6X** the standard pressure without failure



## **CROSS SECTION OF THRESHOLD**