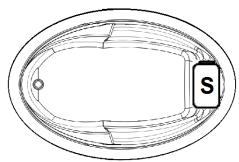

# \*All dimensions are +/- 1/2" and subject to change without notice\* Confirm specifications before installation

Standard (S) Pump Location