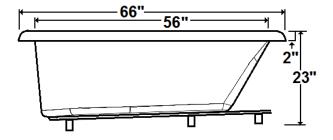

#### **Technical Information**

Weight: 119 lbs.

Water Depth to Overflow: 16 3/8"

Operating Capacity: NAWater Capacity: 75 gal.

Sump Dimension: 45" x 23 1/2"