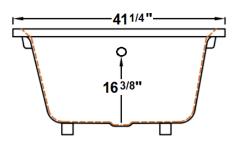

#### **Technical Information**

Weight: 119 lbs.

Water Depth to Overflow: 16 3/8"

Operating Capacity: NAWater Capacity: 75 gal.

Sump Dimension: 45" x 23 1/2"