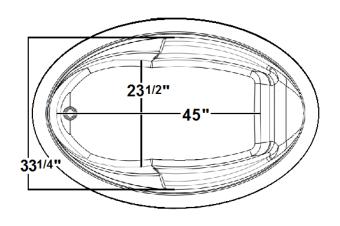

# \*All dimensions are +/- 1/2" and subject to change without notice\* Confirm specifications before installation

Standard (S) Pump Location

#### **Technical Information**

Weight: 119 lbs.

Water Depth to Overflow: 16 3/8"

Operating Capacity: NAWater Capacity: 75 gal.

Sump Dimension: 45" x 23 1/2"