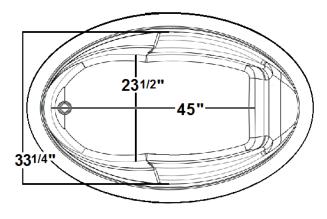

# **Technical Information**

- Weight: 139 lbs.
- Water Depth to Overflow: 16 3/8"
- Operating Capacity: 47 gal.
- Water Capacity: 75 gal.
- Sump Dimension: 45" x 23 1/2"