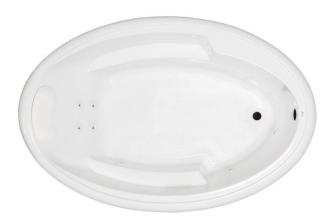

# Vansant 2 66" x 42" Drop-In Acrylic Whirlpool

## Whirlpool

Experience a powerful, deep tissue therapeutic massage, which will soothe muscles & joints while releasing tension. Our ten standard, high performance jets will promote increased blood flow, improved flexibility and help reduce accumulated toxins.