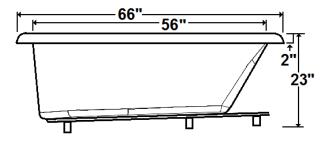

# **Technical Information**

- Weight: 139 lbs.
- Water Depth to Overflow: 16 3/8"
- Operating Capacity: 47 gal.
- Water Capacity: 75 gal.
- Sump Dimension: 45" x 23 1/2"