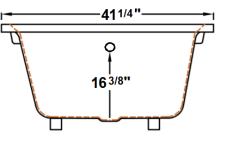

#### \*All dimensions are +/- 1/2" and subject to change without notice\* Confirm specifications before installation

# **Technical Information**

- Weight: 139 lbs.
- Water Depth to Overflow: 16 3/8"
- Operating Capacity: 47 gal.
- Water Capacity: 75 gal.
- Sump Dimension: 45" x 23 1/2"