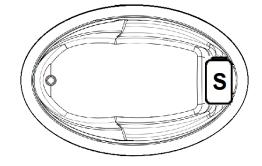

# Vansant 2 66" x 42" Drop-In Acrylic Whirlpool



## **Features**

- Color-matched jet trim
- 10 adjustable hydrotherapy jets
- Pillow included
- Constructed of high-gloss durable acrylic
- 3-Speed control for the 13.5 Amp pump
- Inline heater available LM300
- Mood light available LM522
- Pre-leveled base for easy installation
- Made in the USA



#### \*All dimensions are +/- 1/2" and subject to change without notice\* Confirm specifications before installation





# **Technical Information**

- Weight: 139 lbs.
- Water Depth to Overflow: 16 3/8"
- Operating Capacity: 47 gal.
- Water Capacity: 75 gal.
- Sump Dimension: 45" x 23 1/2"



### Standard (S) Pump Location



# **Electrical Requirements.**

- Standard Pump: 13.5 Amps
- (Optional) LM300 Heater: 12 Amps
- (Optional) LM509 Back Massage: 5 Amps
- Dedicated GFCI's required for each option

# Vansant 2

## Whirlpool

Experience a powerful, deep tissue therapeutic massage, which will soothe muscles & joints while releasing tension. Our ten standard, high performance jets will promote increased blood flow, improved flexibility and help reduce accumulated toxins.

Laurel Mountain enables you to enhance your bathing experience by offering a broad range of options to customize your bath. The options available on this bath are shown below.

# **AVAILABLE OPTIONS & UPGRADES**

For Pricing, visit the "Help" page at <u>www.laurelmountainwhirlpools.com</u>. Download the Price book. For pictures and descripti