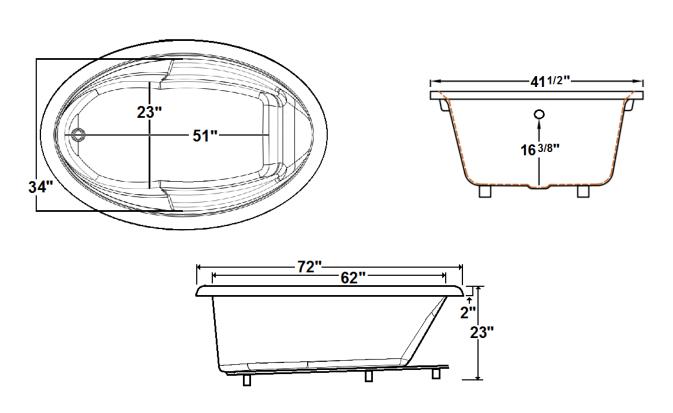

#### **Technical Information**

Weight: 93 lbs.

Water Depth to Overflow: 16 3/8"

Water Capacity: 85 gal.Sump Dimension: 51" x 23"