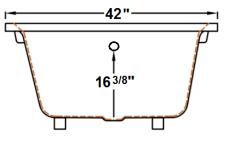

## **Technical Information**

- Weight: 114 lbs.
- Water Depth to Overflow: 16 3/8"
- Operating Capacity: NA
- Water Capacity: 57 gal.
- Sump Dimension: 40 1/2" x 24 1/2"