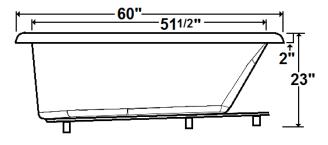

Vansant 1 60" x 42" Drop-In Acrylic Air Bath

## **Technical Information**

- Weight: 114 lbs.
- Water Depth to Overflow: 16 3/8"
- Operating Capacity: NA
- Water Capacity: 57 gal.
- Sump Dimension: 40 1/2" x 24 1/2"