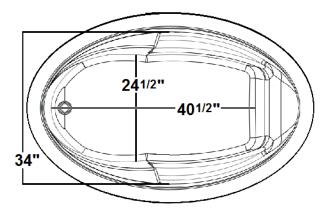

## **Technical Information**

- Weight: 114 lbs.
- Water Depth to Overflow: 16 3/8"
- Operating Capacity: NA
- Water Capacity: 57 gal.
- Sump Dimension: 40 1/2" x 24 1/2"