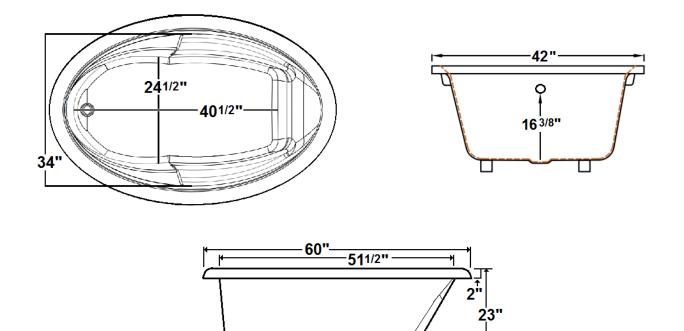

#### **Technical Information**

Weight: 114 lbs.

Water Depth to Overflow: 16 3/8"

Water Capacity: 57 gal.

Sump Dimension: 40 1/2" x 24 1/2"

# \*All dimensions are +/- 1/2" and subject to change without notice\* Confirm specifications before installation